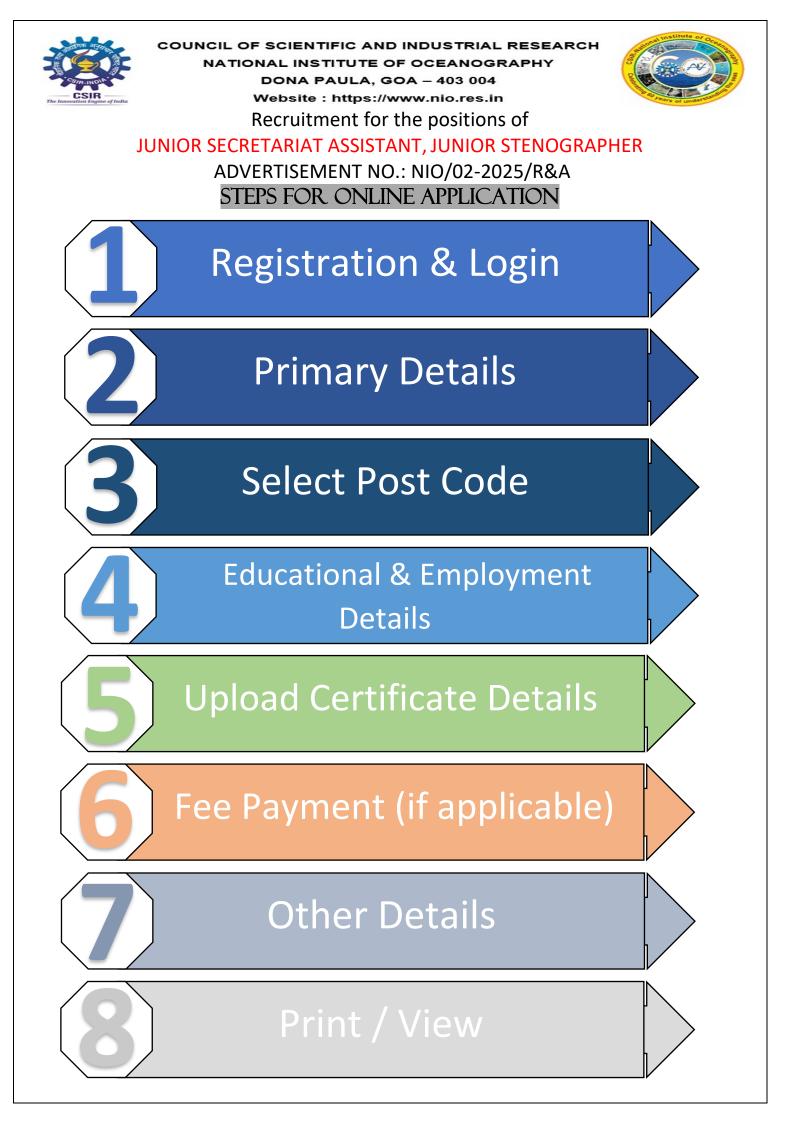

| New Registration                 | Login to Your Account                 |
|----------------------------------|---------------------------------------|
| Email Id                         | Email Id                              |
| @ xxx.xxx@gmail.com              | xxx.xxx@gmail.com                     |
| Password                         | Password                              |
| •••••                            |                                       |
| Confirm Password                 |                                       |
|                                  | Login                                 |
| Register                         | Don't have account? Create an account |
| Already have account? Click Here | Reset Password? Click Here            |
|                                  |                                       |

|                                                                                                                                                                                                                                                        | Step2: Prin                                  | hary Detai                                      | ls                                                        |                |                   |
|--------------------------------------------------------------------------------------------------------------------------------------------------------------------------------------------------------------------------------------------------------|----------------------------------------------|-------------------------------------------------|-----------------------------------------------------------|----------------|-------------------|
|                                                                                                                                                                                                                                                        | Primar                                       | y Details                                       |                                                           |                |                   |
| Name as per SSC / 10 <sup>th</sup> certificate                                                                                                                                                                                                         | A XXXXXX XXXX                                |                                                 | overnment/Autonomous Bodie<br>ector Undertaking employee? |                | No 🗸              |
| Name(Ever changed)                                                                                                                                                                                                                                     | No                                           | If Yes, details of the O                        | rganization, Post held                                    |                |                   |
| Father's Name                                                                                                                                                                                                                                          | AF                                           | Are you CSIR Employ                             | ree?                                                      |                | No 🗸              |
| Mother's Name                                                                                                                                                                                                                                          | АМ                                           | If yes, the name of Ins                         | stitute / lab & Designation                               |                |                   |
| Date of Birth<br>DOB as recorded in the Matriculation/ 10th standard. Document for Age Proof<br>need to be uploaded in the online application                                                                                                          | 19-11-1997                                   | Marital Status                                  |                                                           |                | Single 🗸          |
| Age                                                                                                                                                                                                                                                    | 27 years 7 months 5 days<br>As on 24-06-2025 | Are you staying abroa                           | ld                                                        |                | No                |
| Place of Birth                                                                                                                                                                                                                                         |                                              |                                                 |                                                           |                |                   |
| Offerentie                                                                                                                                                                                                                                             | Hyderabad                                    | Address of Correspon                            | idence:<br>Taramani                                       |                | Chennai           |
| Citizenship                                                                                                                                                                                                                                            | Indian                                       | Tamil Nadu                                      | ✓ 650201                                                  |                |                   |
| Gender                                                                                                                                                                                                                                                 | Male 🗸                                       |                                                 | ce address into permanent ad                              | dress          |                   |
| Religion                                                                                                                                                                                                                                               | Hinduism •                                   | Address of Permanen                             |                                                           |                | Understand        |
| Are you a Person with Disability (with disability of 40% or more)<br>Disability Certificate from Competent Authority, as per the specified proforma<br>of GOI, needed to be enclosed in case of PwBD                                                   | No                                           | Telangana                                       | Uppal<br>✓ 650202                                         |                | Hyderabad         |
| a) B=Blind, LV=Low Vision<br>b) D=Deaf, HH=Hard of Hearing                                                                                                                                                                                             |                                              | Email id                                        |                                                           |                | xxx.xxx@gmail.com |
| <ul> <li>c) OA=One Arm , OL=One Leg, BA=Both Arms, BL=Both Leg, OAL=One Arr<br/>Palsy, LC=Leprosy Cured, Dw=Dwarfism, AAV=Acid Attack Victims, MDy=Mus</li> <li>d) ASD=Autism Spectrum Disorder (Mild, Moderate), ID= Intellectual Disorder</li> </ul> | cular Dystrophy                              | Secondary Email id                              |                                                           |                | temp@gmail.com    |
| Disability, MI=Mental Illness<br>e) MD=Multiple Disabilities involving (a) to (d) above                                                                                                                                                                | , <u></u>                                    | Mobile Number                                   |                                                           |                | +91 9999999999    |
| Whether scribe required? select                                                                                                                                                                                                                        | v                                            | Alternative Mobile Nu                           | mber                                                      |                | +91 999999999     |
| Category<br>SC/ST/OBC(NCL)/EWS Certificate in Central government format from<br>competent authority needed to be enclosed                                                                                                                              | OBC(NON Creamy Layer) V                      | Any relative in CSIR<br>(If Yes pl. give name,p | post,Lab/Instt. of posting, Rela                          | tionship)      | Yes 🗸             |
| Photo Identity card number (AADHAAR)                                                                                                                                                                                                                   | 111122223333                                 | Name of relative                                | Post                                                      | Lab/Instt.     | Relationship      |
| Are you Ex-Servicemen?                                                                                                                                                                                                                                 | No v                                         | A XXXXXX XXXX                                   | Scientist                                                 | CSIR - XXXX    | XXXXXXXX          |
| Length of service in Armed Forces                                                                                                                                                                                                                      | Years<br>Months<br>Days                      |                                                 | Submit                                                    | Add Row Logout |                   |

|        |                        |                  |                   | Status                    | of Application  | for the post(s)                        |               |               |                        |
|--------|------------------------|------------------|-------------------|---------------------------|-----------------|----------------------------------------|---------------|---------------|------------------------|
| D      | rimary Detai           |                  | Cubmitt           |                           | of Application  | for the post(s)                        |               |               |                        |
|        | elect Post C           |                  | Submitt           | ed (view)                 |                 |                                        |               |               |                        |
|        | electrost c            | Jue              | Select            | Postcode                  |                 |                                        |               |               | ~                      |
|        |                        |                  |                   | <b>a</b> • •              |                 |                                        |               |               |                        |
|        |                        |                  |                   | Submit                    |                 |                                        |               |               |                        |
|        |                        |                  |                   |                           |                 |                                        |               |               |                        |
| R      | egistration N          | No F             | Post Code         | Post Nar                  | ne On           | ine Payment                            | Other Deta    | Is            | Print/View             |
|        |                        |                  |                   |                           |                 |                                        |               |               |                        |
|        |                        |                  | Prim              | ary detai                 | ls succe        | essfully Subm                          | itted         |               |                        |
|        |                        |                  |                   |                           | Logout          |                                        |               |               |                        |
|        |                        |                  |                   |                           |                 |                                        |               |               |                        |
|        |                        |                  |                   | Sten3                     | : Select P      | ost Code                               |               |               |                        |
|        |                        |                  |                   | otopo                     |                 |                                        |               |               |                        |
|        |                        |                  |                   | Status o                  | f Application f | for the post(s)                        |               |               |                        |
|        |                        |                  |                   |                           |                 |                                        |               |               |                        |
| Pr     | imary Detail           | S                | Submitte          | ed (view)                 |                 |                                        |               |               |                        |
| Se     | elect Post Co          | ode              |                   |                           |                 |                                        |               |               |                        |
|        |                        |                  | Select            | Postcode                  |                 |                                        |               |               | ~                      |
|        |                        |                  | Select            | Postcode                  |                 |                                        |               |               |                        |
|        |                        |                  | JSA-Ju            | nior Secretari            | at Assistant    |                                        |               |               |                        |
|        |                        |                  | JST-Ju            | nior Stenogra             | pher            |                                        |               |               |                        |
|        |                        |                  |                   |                           |                 |                                        |               |               |                        |
| _      |                        |                  |                   |                           |                 | -                                      |               |               |                        |
| Re     | egistration N          | o P              | ost Code          | Post Nam                  | e Onli          | ne Payment                             | Other Details | 5 F           | Print/View             |
|        |                        |                  |                   |                           |                 |                                        |               |               |                        |
|        |                        |                  |                   |                           | Logout          |                                        |               |               |                        |
|        |                        |                  |                   |                           |                 |                                        |               |               |                        |
|        |                        |                  |                   | Status                    | f Application 1 | for the post(s)                        |               |               |                        |
| D      | rimary Detai           | le.              |                   |                           | ubmitted (vie   |                                        |               |               |                        |
|        | elect Post C           |                  |                   | 5.                        | Diffitted (Vi   |                                        |               |               |                        |
|        |                        | ouo              |                   |                           | Select Posto    | code                                   |               |               | ~                      |
|        |                        |                  |                   |                           | Subr            | út                                     |               |               |                        |
|        |                        |                  |                   |                           |                 |                                        |               |               |                        |
| F      | ducational a           |                  | ment deta         | ils Cl                    | ick here        |                                        |               |               |                        |
|        | pload Certifi          |                  |                   |                           | ick here        |                                        |               |               |                        |
|        | •                      |                  |                   |                           |                 |                                        |               |               |                        |
| R      | egistration N          |                  |                   | ost Name                  |                 | Online Paymer                          |               |               | Print/View             |
|        |                        | JSA              | Ju                | unior Secretari           | at Assistant    | Click here                             | Click H       | ere           |                        |
|        |                        |                  |                   | Pos                       | t Code /        | Applied                                |               |               |                        |
|        |                        |                  |                   |                           | Logout          |                                        |               |               |                        |
|        |                        |                  |                   |                           |                 |                                        |               |               |                        |
|        |                        |                  | _                 |                           |                 |                                        | _             |               |                        |
|        |                        |                  | Step              | 4: Educatio               | nal and E       | mployment Deta                         | ails          |               |                        |
|        |                        |                  |                   |                           |                 |                                        |               |               |                        |
|        |                        |                  |                   | FDUC                      |                 | JALIFICATION                           |               |               |                        |
| S NO   | Qualification          | University/Board | Subjects Studied/ |                           | Date of Passing | Remarks                                | Mode of study | Upload Cartif | icato                  |
| 5.110. | Quanication            | oniversity/Doard | Thesis Topic      | CGPA / SGPA must be       | (DD-MM-YYYY)    | (1st/2nd Class, 1st Class with Disting | -             | opioad Certin | icate                  |
|        |                        |                  |                   | converted into percentage | es              | University top etc)                    |               |               |                        |
| 1      | 10/SSC                 | Andhra Prad 🗸    | Maths Science S   | 80                        | 25-03-2012      | 1st Class with Distinction             | Regular 🗸     | Choose File   | SSC-Mr.A-XX-XXXX.pdf   |
|        |                        |                  |                   |                           |                 |                                        |               |               |                        |
| 2      | 10 + 2 / XII / Diploma | Intermediate     | MPC               | 75                        | 05-04-2014      | 1st Class with Distinction             | Regular 🗸     | Choose File   | Inter-Mr.A-XX-XXXX.pdf |
|        |                        |                  |                   |                           |                 |                                        |               | Chasse 51     | No filo observ         |
| 3      | UG                     |                  |                   |                           | dd-mm-yyyy      |                                        | select v      | Chouse File   | No file chosen         |
|        | 80                     |                  |                   |                           |                 |                                        |               | Choose File   | No file chosen         |
| 4      | PG                     |                  |                   |                           | dd-mm-yyyy      |                                        | select v      |               | -                      |
| 5      | other                  |                  |                   |                           | dd mm years     |                                        | Colort        | Choose File   | No file chosen         |
| 3      | other                  |                  |                   | L                         | dd-mm-yyyy      |                                        | select v      |               |                        |
| 6      | DCA                    | XXXXX            | Computer Applica  | 65                        | 25-03-2016      | 2nd Class                              | Regular 🗸     | Choose File   | DCA-Mr.A-XX-XXXX.pdf   |
| -      |                        |                  |                   | ·                         |                 |                                        |               |               |                        |
|        |                        |                  |                   |                           |                 |                                        |               |               |                        |
|        |                        |                  |                   |                           |                 |                                        |               |               |                        |

|                                                                                           | Note: In case o                          | f still working, sel  | lect appli |                                           | ate (24-06-20 | 25) in date of le                         | eaving field. |            |
|-------------------------------------------------------------------------------------------|------------------------------------------|-----------------------|------------|-------------------------------------------|---------------|-------------------------------------------|---------------|------------|
| Type of<br>Organization                                                                   | Name of the<br>Organization              |                       |            | follow Chronologi<br>Period of Se<br>From |               | Nature of<br>Work                         | Remuneratio   | n          |
| Private 🗸                                                                                 | XXXX - XXXX                              | Sale Ex               | xecut      | 02-05-202                                 | 20-07-2       | Sales                                     | 25000         | Delete     |
|                                                                                           |                                          |                       |            | Add Row                                   |               |                                           |               |            |
|                                                                                           |                                          |                       | The abc    | ove given details                         | are true.     |                                           |               |            |
|                                                                                           | Sut                                      | bmit                  |            | Logout                                    |               | Main                                      |               |            |
|                                                                                           |                                          | Sta                   | tus of A   | Application for t                         | he post(s)    |                                           |               |            |
| Primary Details                                                                           |                                          |                       | Subr       | mitted (view)                             | 1             |                                           |               |            |
| Select Post Code                                                                          | 3                                        |                       | Se         | lect Postcod                              | e             |                                           |               | ~          |
|                                                                                           |                                          |                       | I          | Submit                                    |               |                                           |               |            |
| Educational and                                                                           | Employment de                            | etails                | Subr       | mitted                                    |               |                                           |               |            |
| Upload Certificate                                                                        | e details                                |                       | Click      | k here                                    |               |                                           |               |            |
| Registration No                                                                           | Post Code                                | Post Name             |            |                                           |               | Payment                                   | Other Details | Print/View |
|                                                                                           | JSA                                      | Junior Secre          | ∍tariat    | Assistant                                 | Click he      | ere                                       | Click Here    |            |
|                                                                                           |                                          | Step5:                | Uplo       | Logout<br>ad Certifica                    | ate Deta      | ils                                       |               |            |
|                                                                                           |                                          | C                     | ertif      | icates up                                 | oload         |                                           |               |            |
| Photo:                                                                                    |                                          |                       |            | -                                         | Signat        | ture:                                     |               |            |
| Choose File Pho                                                                           |                                          | aximum Size sh<br>ong | iould be   | e 100 KB)                                 | Size sl       | Pignatu<br>hould be 50 k<br>pse File sign | -             | E Maximum  |
| a.Proof of Date of E<br>(Only SSC/Matricul<br>Certificate issued b<br>age proof of Date o | lation/10th Standa<br>by appropriate gov |                       |            |                                           |               | DOE File DOE                              | B-Mr.A-XX-XXX | (X.pdf     |
| b.Aadhar Card                                                                             |                                          |                       |            |                                           |               |                                           | har-MrXX-XXX  | KX.pdf     |
| c.Caste/Category(w                                                                        |                                          |                       | ribed fo   | ormat [click he                           |               |                                           | te-Mr.AX-XXX  | X.pdf      |
| d.Name change cer                                                                         |                                          |                       | the ore    | coribod formal                            |               |                                           | file chosen   |            |
| e.No Objection Cert<br>[click here for formation]                                         | -                                        | applicable            | the pre-   | SCIDeu Ionna                              |               | se File No f                              | file chosen   |            |
| f.Widow/Divorced w applicable) relevant                                                   | -                                        | -                     | en- (wi    | herever                                   | Choo          | ose File No f                             | file chosen   |            |
| g. Ex-servicemen- (<br>book                                                               | (wherever applica                        | ble) relevant c       | ertificat  | tes/full dischar                          | ge Choo       | ose File No f                             | file chosen   |            |
| h.PwBD certicate (v<br>Annexures in the pr                                                |                                          |                       |            | cessary                                   | Choo          | ose File No f                             | file chosen   |            |
| i.Any relevant docu                                                                       | ments                                    |                       |            |                                           | Choo          | ose File Doc                              | umentsX-XXX   | X.pdf      |
| I, hereby, declare<br>and belief and in the<br>selection, my candie                       | e event of any info                      | ormation being        | found      | false or incorre                          | ect or any ir | neligibility bei                          |               |            |
|                                                                                           | Sut                                      | omit                  |            | Logout                                    |               | Main                                      |               |            |

|                                                          |                                                                                                                        | Sta                         | tus of Application for t  | he post(s)       |                |                               |
|----------------------------------------------------------|------------------------------------------------------------------------------------------------------------------------|-----------------------------|---------------------------|------------------|----------------|-------------------------------|
| Primary Details                                          |                                                                                                                        |                             | Submitted (view)          |                  |                |                               |
| Select Post Code                                         | •                                                                                                                      |                             | Select Postcode           | e                |                | ~                             |
|                                                          |                                                                                                                        |                             | Submit                    |                  |                |                               |
| Educational and I                                        | Employment d                                                                                                           | etails                      | Submitted                 |                  |                |                               |
| Upload Certificate                                       | e details                                                                                                              |                             | Submitted                 |                  |                |                               |
| Registration No                                          | Post Code                                                                                                              | Post Name                   |                           | Online Payment   | Other Details  | Print/View                    |
| Registration No                                          | JSA                                                                                                                    |                             | etariat Assistant         | Click here       | Click Here     |                               |
|                                                          | Upload (                                                                                                               | Certificate                 | es details sur<br>Logout  | ccessfully Su    | bmitted        |                               |
| [                                                        |                                                                                                                        |                             | ee Payment (if            |                  |                |                               |
|                                                          |                                                                                                                        | Stat                        | tus of Application for th | e post(s)        |                |                               |
| Primary Details                                          |                                                                                                                        |                             | Submitted (view)          |                  |                |                               |
| Select Post Code                                         | <u>}</u>                                                                                                               |                             | Select Postcode           | )                |                | ~                             |
|                                                          |                                                                                                                        |                             | Submit                    |                  |                |                               |
| Educational and                                          | Employment d                                                                                                           | etails                      | Submitted                 |                  |                |                               |
| Upload Certificate                                       | e details                                                                                                              |                             | Submitted                 |                  |                |                               |
| Registration No                                          | Post Code                                                                                                              | Post Name                   |                           | Online Payment   | Other Details  | Print/View                    |
|                                                          | JSA                                                                                                                    | Junior Secre                | tariat Assistant          | Click here       | Click Here     |                               |
|                                                          |                                                                                                                        |                             | Logout<br>SB C            | kollect          |                |                               |
| <b>O</b> SBI                                             | HOME TRANSACTION HISTORY                                                                                               | FAQ'S CUSTOMER SUPPORT      |                           | +                |                |                               |
| Payment Progress                                         | Enter                                                                                                                  | - O                         | Verify Payment Details    | Complete Payment | Pr             | - Oint Receipt                |
| NATIONAL INSTITUTE OF C                                  | CEANOGRAPHY   N.I.O. CAMP                                                                                              | US, DONA PAULA, GOA 403004, | , DONA PAULA-403004       |                  |                |                               |
| Enter Payment Details<br>Payment Category <sup>*</sup> : | -Select any Category<br>Analytical Charges<br>Refund of Advance<br>Staff Quarter Recovery<br>SECURITY DEPOSIT - HOSTEL |                             | Back                      |                  |                |                               |
| © State Bank of India                                    | STUDENT HOSTEL FEES<br>Application Fee for Direct Recruit                                                              | ment                        | v                         |                  | Privacy Staten | nent Disclosures Terms of Use |

A non-refundable application fee of Rs. 500/- (Rupees Five Hundred only), which is exclusive of GST and processing fees/transaction charges, wherever applicable may be deposited through the link available in the online application. After successful completion of payment, the acknowledgement of application fee receipt of Rs.500/- must be uploaded at appropriate place in "Upload Certificate details". The candidates belonging to SC/ST / PwBD / Women / Ex-Servicemen are exempted from payment of the application fee. No other mode of payment is allowed like DD, Challan, Postal Orders etc. Application once made will not be allowed to be withdrawn and application fees once paid will not be refunded on any count nor can it be held in reserve for any other recruitment or selection process. Candidates eligible and wish to be considered for both Junior Stenographer and Junior Secretariat Assistant (JSA) are required to apply separately for both post codes and pay the respective application fee (if applicable).

|                            |        | St           | tep7: Other Det           | tails                                        |               |            |
|----------------------------|--------|--------------|---------------------------|----------------------------------------------|---------------|------------|
| Ot                         | ther   | Details fo   | or Junior Sec             | cretariat Assis                              | stant         |            |
| Preferences for this post  |        |              | JSA (Finance & Ac         | counts)                                      |               | ~          |
|                            |        |              | JSA(General)              |                                              |               | ~          |
|                            |        |              | JSA (Stores & Pure        | chase)                                       |               | ~          |
| Medium of Proficiency Test |        |              | English                   |                                              |               | ~          |
| Challan/ Receipt Number:   |        |              | XXXAYYDD999999            |                                              |               |            |
| Challan Date               |        |              |                           | ,<br>                                        |               |            |
|                            |        |              | 02-06-2025                |                                              |               |            |
| Upload Challan Details     |        |              | Choose File Paym          | ient-rer.XX-XXX.pdf                          | Ē             |            |
|                            |        | Subm         | it                        | Main                                         |               |            |
|                            |        | Stat         | tus of Application for th | ne post(s)                                   |               |            |
| Primary Details            |        |              | Submitted (view)          |                                              |               |            |
| Select Post Code           |        |              | Select Postcode           | Э                                            |               | ~          |
|                            |        |              | Submit                    |                                              |               |            |
| Educational and Employr    | ment d | etails       | Submitted                 |                                              |               |            |
| Upload Certificate details | 5      |              | Submitted                 |                                              |               |            |
| Registration No Post C     | Code   | Post Name    |                           | Online Payment                               | Other Details | Print/View |
| JSA                        |        | Junior Secre | tariat Assistant          | Done                                         | Submitted     | Print/View |
|                            |        |              | Step8: Print/Vio          | ew                                           |               |            |
|                            |        | Stat         | tus of Application for th | ne post(s)                                   |               |            |
| Primary Details            |        |              | Submitted (view)          |                                              |               |            |
| Select Post Code           |        |              | Select Postcode           | 2                                            |               | ~          |
|                            |        |              |                           |                                              |               |            |
|                            |        |              | Submit                    |                                              |               |            |
| Educational and Employr    | ment d | etails       | Submitted                 |                                              |               |            |
| Upload Certificate details | 6      |              | Submitted                 |                                              |               |            |
| Registration No Post 0     | Code   | Post Name    |                           | Online Payment                               | Other Details | Print/View |
| JSA                        |        | Junior Secre | tariat Assistant          | Done                                         | Submitted     | Print/View |
|                            |        |              | Logout                    |                                              |               |            |
|                            |        |              |                           | _                                            |               |            |
|                            |        |              |                           | al and Employment I<br>licable) and Other De |               | ad         |

|                                                                                                    |                                | Select Post Co                                                                                | ode                                                       |                                   |                          |
|----------------------------------------------------------------------------------------------------|--------------------------------|-----------------------------------------------------------------------------------------------|-----------------------------------------------------------|-----------------------------------|--------------------------|
|                                                                                                    |                                | Status of Application for                                                                     | the post(s)                                               |                                   |                          |
| Primary Details                                                                                    |                                | Submitted (view                                                                               | )                                                         |                                   |                          |
| Select Post Code                                                                                   |                                | Select Postcod                                                                                | le                                                        |                                   |                          |
|                                                                                                    |                                | Select Postcod                                                                                |                                                           |                                   |                          |
|                                                                                                    |                                | JST-Junior Ste                                                                                | nographer                                                 | _                                 | _                        |
| Educational and E                                                                                  | molovmont                      | etails Submitted                                                                              |                                                           |                                   |                          |
| Upload Certificate                                                                                 |                                | Submitted                                                                                     |                                                           |                                   |                          |
|                                                                                                    |                                |                                                                                               |                                                           |                                   |                          |
| Registration No                                                                                    | Post Code                      | Post Name                                                                                     | Online Payment                                            | Other Details                     | Print/View               |
|                                                                                                    | JSA                            | Junior Secretariat Assistant                                                                  | Done                                                      | Submitted                         | Print/View               |
|                                                                                                    |                                |                                                                                               | -                                                         |                                   |                          |
|                                                                                                    |                                | Other Detai                                                                                   | ls                                                        |                                   |                          |
|                                                                                                    |                                |                                                                                               |                                                           |                                   |                          |
|                                                                                                    | O                              | ther Details for Junio                                                                        | r Stenograph                                              | er                                |                          |
| Medium of <b>Proficien</b>                                                                         | cy Test                        |                                                                                               |                                                           |                                   |                          |
|                                                                                                    |                                | English                                                                                       |                                                           |                                   |                          |
|                                                                                                    |                                |                                                                                               |                                                           |                                   |                          |
| Challan/ Receipt Nun                                                                               | nber:                          | XXXAYYDD9999                                                                                  | 91                                                        |                                   |                          |
|                                                                                                    | nber:                          | XXXAYYDD9999                                                                                  | 91                                                        |                                   |                          |
| Challan/ Receipt Nun<br>Challan Date                                                               | nber:                          | XXXAYYDD9999                                                                                  | 91                                                        |                                   |                          |
|                                                                                                    |                                | 02-06-2025                                                                                    |                                                           | df                                |                          |
| Challan Date                                                                                       |                                | 02-06-2025                                                                                    | 91<br>yment-rer.XX-XXX.p                                  | df                                |                          |
| Challan Date                                                                                       |                                | 02-06-2025<br>Choose File Pa                                                                  |                                                           | df                                |                          |
| Challan Date                                                                                       |                                | 02-06-2025                                                                                    | yment-re…r.XX-XXX.p                                       | df                                |                          |
| Challan Date                                                                                       |                                | 02-06-2025<br>Choose File Pa                                                                  | yment-re…r.XX-XXX.p                                       | df                                |                          |
| Challan Date                                                                                       |                                | 02-06-2025<br>Choose File Pa                                                                  | yment-re…r.XX-XXX.p<br>Main                               | df                                |                          |
| Challan Date                                                                                       |                                | 02-06-2025<br>Choose File Par<br>Submit                                                       | yment-rer.XX-XXX.p<br>Main                                | df                                |                          |
| Challan Date                                                                                       |                                | 02-06-2025<br>Choose File Par<br>Submit<br>Print/View                                         | yment-rer.XX-XXX.p<br>Main                                | df<br>mitted (view)               |                          |
| Challan Date<br>Upload Challan Detai                                                               | ils                            | 02-06-2025<br>Choose File Par<br>Submit<br>Print/View<br>Status of Application for            | yment-rer.XX-XXX.p<br>Main                                |                                   |                          |
| Challan Date<br>Upload Challan Detai                                                               | Employment                     | 02-06-2025<br>Choose File Par<br>Submit<br>Print/View<br>Status of Application for            | yment-rer.XX-XXX.p<br>Main r the post(s) Sub Sub          | mitted (view)                     |                          |
| Challan Date<br>Upload Challan Detai<br>Primary Details<br>Educational and I                       | Employment                     | 02-06-2025<br>Choose File Par<br>Submit<br>Print/View<br>Status of Application for            | yment-rer.XX-XXX.p<br>Main r the post(s) Sub Sub          | mitted (view)<br>mitted           | Print/Viev               |
| Challan Date<br>Upload Challan Detai<br>Primary Details<br>Educational and I<br>Upload Certificate | ils<br>Employment<br>e details | 02-06-2025<br>Choose File Par<br>Submit<br>Print/View<br>Status of Application for<br>details | yment-rer.XX-XXX.p<br>Main<br>r the post(s)<br>Sub<br>Sub | mitted (view)<br>mitted<br>mitted | Print/Viev<br>Print/Viev |