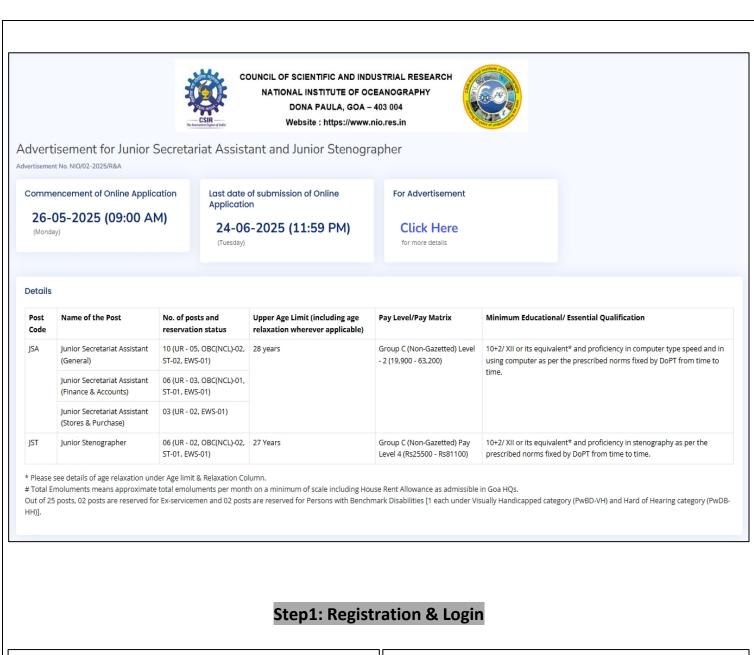

| New Registration                 | Login to Your Account                 |
|----------------------------------|---------------------------------------|
| Email Id                         | Email Id                              |
| @ xxx.xxx@gmail.com              | xxx.xxx@gmail.com                     |
| Password                         | Password                              |
| •••••                            |                                       |
| Confirm Password                 |                                       |
|                                  | Login                                 |
| Register                         | Don't have account? Create an account |
| Already have account? Click Here | Reset Password? Click Here            |
|                                  |                                       |