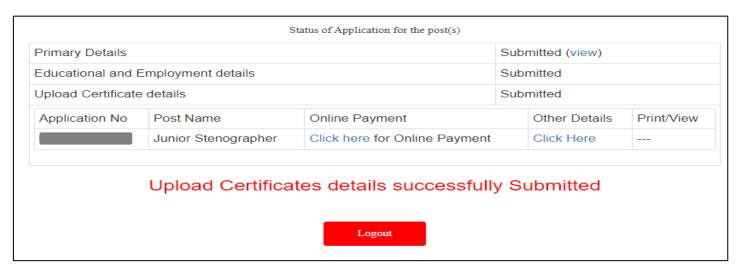

| Primary Details            |                     |                               | Submitted (view) |            |            |  |
|----------------------------|---------------------|-------------------------------|------------------|------------|------------|--|
| Educational and E          | Employment details  |                               | Subr             | mitted     |            |  |
| Upload Certificate details |                     |                               | Click            | Click here |            |  |
| Application No             | Post Name           | Online Payment                | Other Details F  |            | Print/View |  |
|                            | Junior Stenographer | Click here for Online Payment |                  | Click Here |            |  |