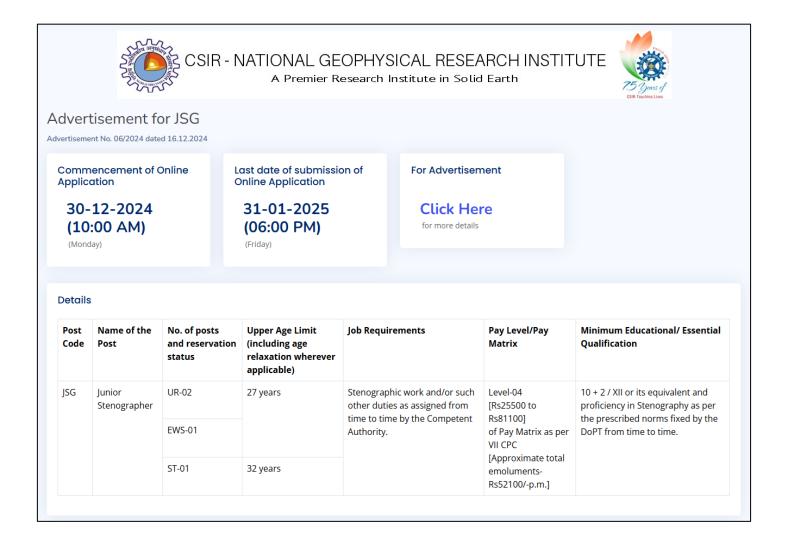

# CSIR - NATIONAL GEOPHYSICAL RESEARCH INSTITUTE

A Premier Research Institute in Solid Earth

# Recruitment for the positions of Junior Stenographer Advertisement No.06/2024 Dated 16-12-2024 STEPS FOR ONLINE APPLICATION

| 1      | Registration & Login              |
|--------|-----------------------------------|
| 2      | Primary Details                   |
| 3      | Select Post Code                  |
| (A) Ec | ducational and Employment Details |
| 5      | Upload Certificate Details        |
| 6      | Fee Payment (if applicable)       |
| 7      | Other Details                     |
|        | Print/View                        |
|        |                                   |