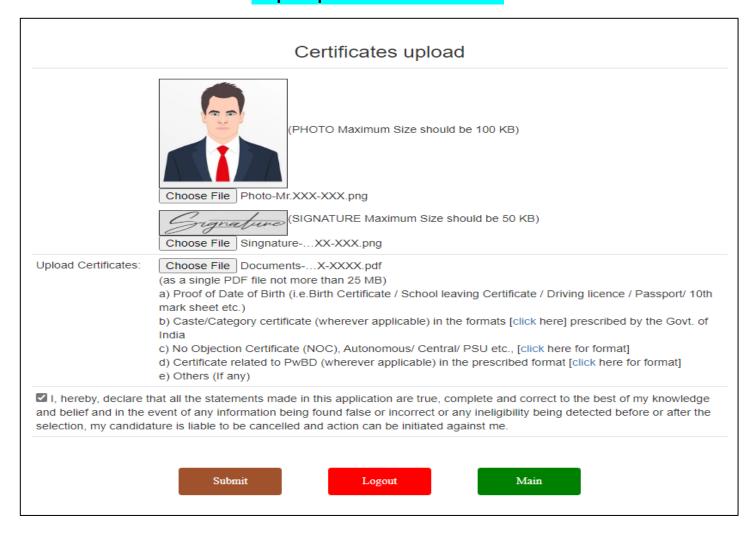

|                               | Submitted (view) |            |            |  |
|----------------------------|---------------------|-------------------------------|------------------|------------|------------|--|
| Educational and E          | Employment details  |                               | Subr             | mitted     |            |  |
| Upload Certificate details |                     |                               | Click            | Click here |            |  |
| Application No             | Post Name           | Online Payment                | Other Details F  |            | Print/View |  |
|                            | Junior Stenographer | Click here for Online Payment |                  | Click Here |            |  |

#### Step5: Upload Certificate Details

Logout





#### Step6: Fee Payment (if applicable)



#### https://devapps.ngri.res.in/Ngri\_jsg\_2024/files/Steps-for-payment-JSG-NGRI.pdf\_ -- More Details

A non-refundable application fee of Rs. 500/- (Rupees Five Hundred) only wherever applicable may be deposited through the link available in the online application and printed copy of e-receipt of the same must be enclosed with the application. The candidates belonging to SC/ST/PwBD/Women/Permanent CSIR Employees are exempted from payment of application fee. No other mode of payment is allowed like DD, Challan, Postal Orders etc. Fee once paid will not be refunded on any account nor can it be held in reserve for any other recruitment or selection process.

#### **Step7: Other Details**



| Primary Details            |                     |