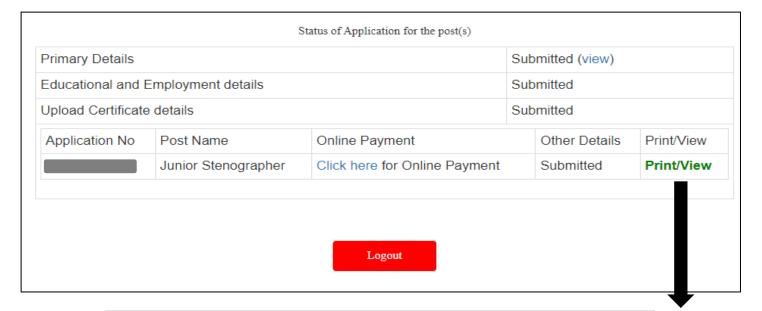

#### **Step7: Other Details**

| Primary Details            |                     |                               | Submitted (view) |            |  |
|----------------------------|---------------------|-------------------------------|------------------|------------|--|
| Educational and [          | Employment details  |                               | Submitted        |            |  |
| Upload Certificate details |                     |                               | Submitted        |            |  |
| Application No             | Post Name           | Online Payment                | Other Details    | Print/View |  |
|                            | Junior Stenographer | Click here for Online Payment | Submitted        | Print/View |  |
|                            | Data                | a Updated Successfully        | ,                |            |  |

### Step8: Print/View

Print/View is only visible after submitting the Educational and Employment Details, and Upload certificate Details and Fee payment (if applicable) and Other Details.