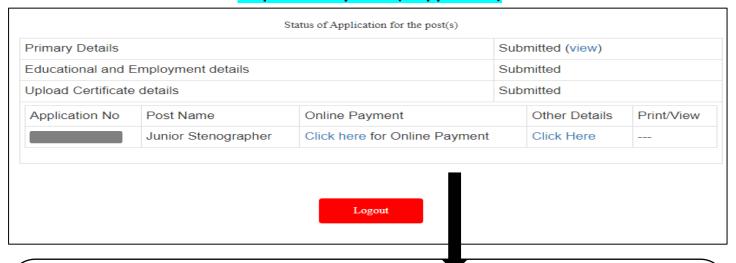

| Primary Details            |                     |                               | Submitted (view) |            |            |  |
|----------------------------|---------------------|-------------------------------|------------------|------------|------------|--|
| Educational and E          | Employment details  |                               | Subr             | mitted     |            |  |
| Upload Certificate details |                     |                               | Click            | Click here |            |  |
| Application No             | Post Name           | Online Payment                | Other Details F  |            | Print/View |  |
|                            | Junior Stenographer | Click here for Online Payment |                  | Click Here |            |  |