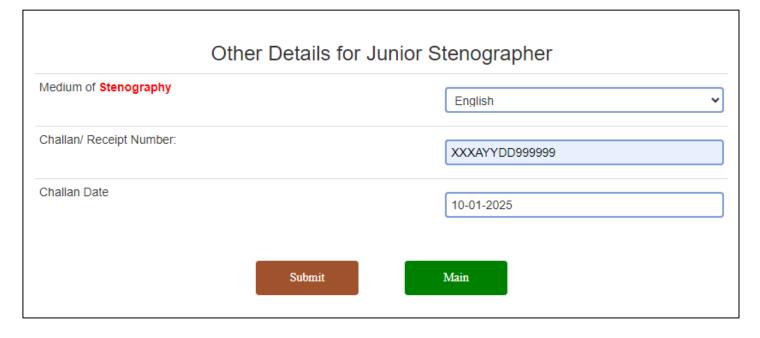

#### **Step7: Other Details**

| Primary Details            |                     |                               | Submitted (view) |            |  |
|----------------------------|---------------------|-------------------------------|------------------|------------|--|
| Educational and [          | Employment details  |                               | Submitted        |            |  |
| Upload Certificate details |                     |                               | Submitted        |            |  |
| Application No             | Post Name           | Online Payment                | Other Details    | Print/View |  |
|                            | Junior Stenographer | Click here for Online Payment | Submitted        | Print/View |  |
|                            | Data                | a Updated Successfully        | ,                |            |  |