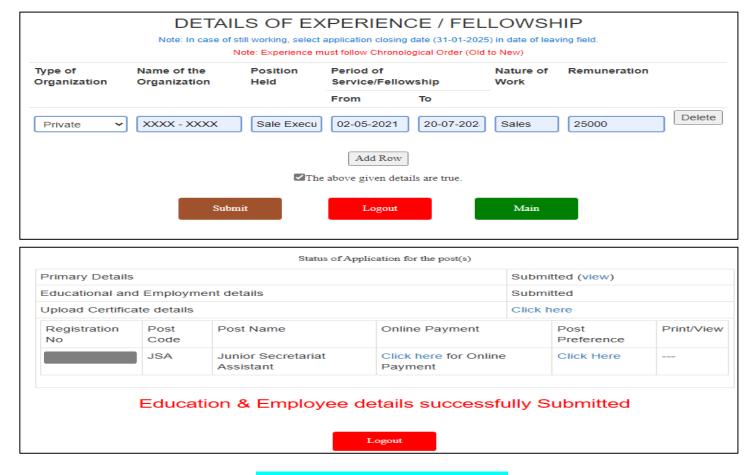

|                    |                                               | Status of A                     | application for the post(s)      |       |              |  |  |
|--------------------|-----------------------------------------------|---------------------------------|----------------------------------|-------|--------------|--|--|
| Primary Details    | 5                                             |                                 |                                  | Subm  | itted (view) |  |  |
| Educational an     | Educational and Employment details Click here |                                 |                                  |       |              |  |  |
| Upload Certific    | ate details                                   |                                 |                                  | Click | here         |  |  |
| Registration<br>No |                                               |                                 |                                  |       |              |  |  |
|                    | JSA                                           | Junior Secretariat<br>Assistant | Click here for Online<br>Payment |       | Click Here   |  |  |
|                    |                                               | Post                            | Code Applied                     |       |              |  |  |

# Step4: Educational and Employment Details

|       |                        |                  |                                   | EDUCA                                                           | TIONAL QU                       | JALIFICATION                                                                  |               |                                    |
|-------|------------------------|------------------|-----------------------------------|-----------------------------------------------------------------|---------------------------------|-------------------------------------------------------------------------------|---------------|------------------------------------|
| S.NO. | Qualification          | University/Board | Subjects Studied/<br>Thesis Topic | % of Marks<br>CGPA / SGPA must be<br>converted into percentages | Date of Passing<br>(DD-MM-YYYY) | Remarks<br>(1st/2nd Class, 1st Class with Distinction,<br>University top etc) | Mode of study | y Upload Certificate               |
| 1     | 10/SSC                 | Andhra Prad 🗸    | Maths Science S                   | 80                                                              | 25-03-2012                      | 1st Class with Distinction                                                    | Regular 🗸     | Choose File SSC-Mr.A-XX-XXXX.pdf   |
| 2     | 10 + 2 / XII / Diploma | Intermediate     | MPC                               | 75                                                              | 05-04-2014                      | 1st Class with Distinction                                                    | Regular V     | Choose File Inter-Mr.A-XX-XXXX.pdf |
| 3     | UG                     |                  |                                   |                                                                 | dd-mm-yyyy                      |                                                                               | select v      | Choose File No file chosen         |
| 4     | PG                     |                  |                                   |                                                                 | dd-mm-yyyy                      |                                                                               | select v      | Choose File No file chosen         |
| 5     | other                  |                  |                                   |                                                                 | dd-mm-yyyy                      |                                                                               | select v      | Choose File No file chosen         |
| 6     | DCA                    | XXXXX            | Computer Applic:                  | 65                                                              | 25-03-2016                      | 2nd Class                                                                     | Regular 🗸     | Choose File DCA-Mr.A-XX-XXXX.pdf   |
| -     |                        |                  |                                   |                                                                 |                                 |                                                                               |               | •                                  |

|                 |              | Status of A                     | application for the post(s)      |       |                    |            |
|-----------------|--------------|---------------------------------|----------------------------------|-------|--------------------|------------|
| Primary Details | s            |                                 |                                  | Subm  | itted (view)       |            |
| Educational an  | d Employn    | nent details                    |                                  | Subm  | itted              |            |
| Upload Certific | ate details  |                                 |                                  | Subm  | itted              |            |
| Registration No | Post<br>Code | Post Name                       | Online Payment                   |       | Post<br>Preference | Print/View |
|                 | JSA          | Junior Secretariat<br>Assistant | Click here for Online<br>Payment |       | Click Here         |            |
|                 | Uplo         | oad Certificates de             | etails successfull               | y Sul | bmitted            |            |