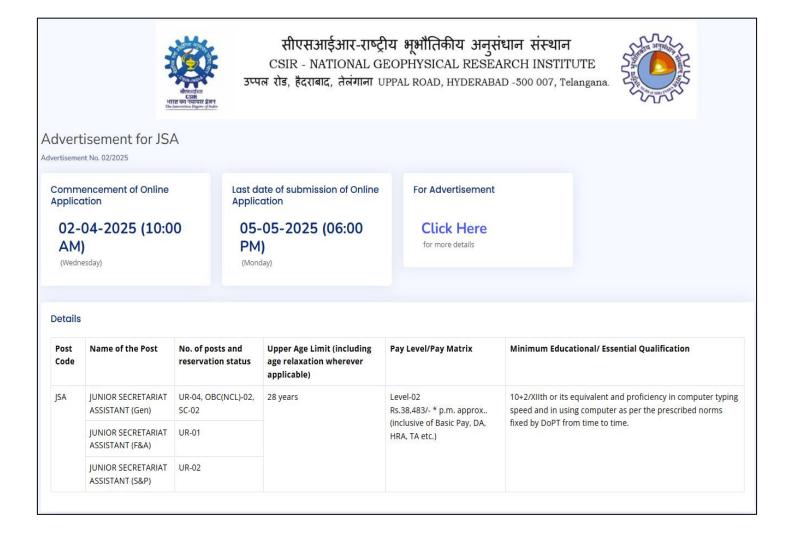

सीएसआईआर-राष्ट्रीय भूभौतिकीय अनुसंधान संस्थान CSIR - NATIONAL GEOPHYSICAL RESEARCH INSTITUTE उप्पल रोड, हैदराबाद, तेलंगाना UPPAL ROAD, HYDERABAD -500 007, Telangana.

Recruitment for the positions of JUNIOR SECRETARIAT ASSISTANT Advertisement No.02/2025 Dated 01-04-2025 STEPS FOR ONLINE APPLICATION