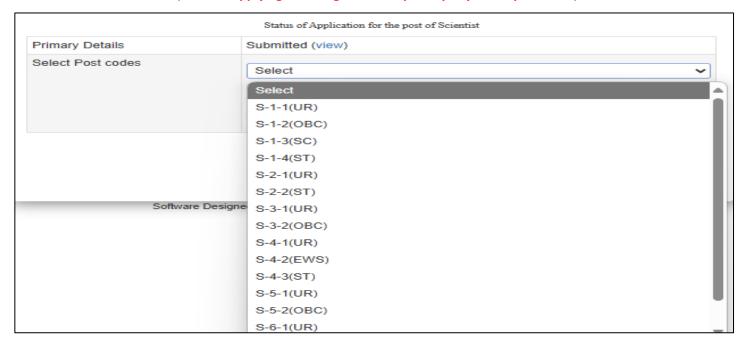

### **Step3: Select Post Codes**

(You can apply against single or multiple as per your requirement)