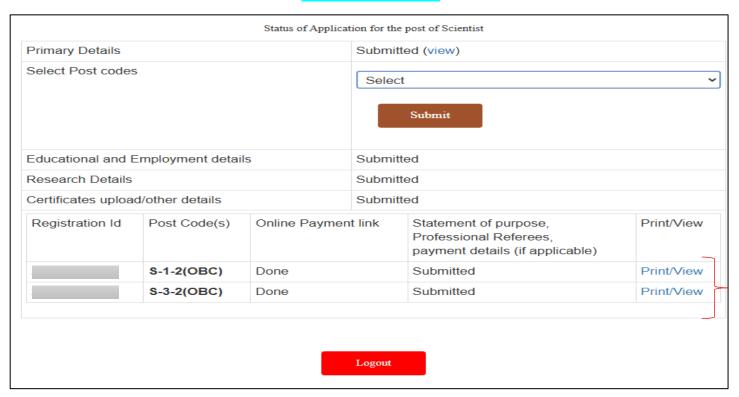

| rimary Details     |                  |               | Submi   | tted (view)                                                                        |            |
|--------------------|------------------|---------------|---------|------------------------------------------------------------------------------------|------------|
| Select Post codes  |                  |               | Selec   | Su <del>bm</del> it                                                                |            |
| ducational and l   | Employment detai | ls            | Submi   | tted                                                                               |            |
| Research Details   |                  |               | Click h | nere                                                                               |            |
| Certificates uploa | d/other details  |               | Click h | nere                                                                               |            |
| Registration Id    | Post Code(s)     | Online Paymer | nt link | Statement of purpose,<br>Professional Referees,<br>payment details (if applicable) | Print/View |
|                    | S-1-2(OBC)       | Click Here    |         | Click Here                                                                         |            |
|                    | S-3-2(OBC)       | Click Here    |         | Click Here                                                                         |            |