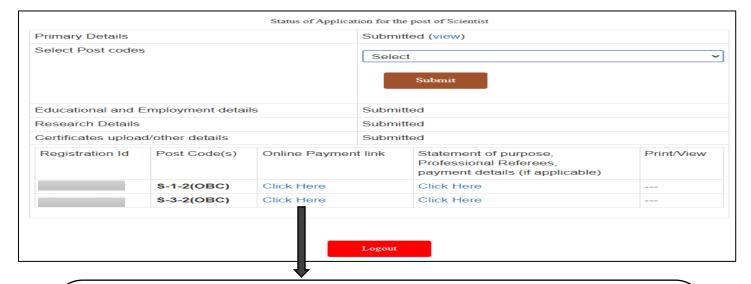

| rimary Details     |                  |               | Submi   | tted (view)                                                                        |            |
|--------------------|------------------|---------------|---------|------------------------------------------------------------------------------------|------------|
| Select Post codes  |                  |               | Selec   | Su <del>bm</del> it                                                                |            |
| ducational and l   | Employment detai | ls            | Submi   | tted                                                                               |            |
| Research Details   |                  |               | Click h | nere                                                                               |            |
| Certificates uploa | d/other details  |               | Click h | nere                                                                               |            |
| Registration Id    | Post Code(s)     | Online Paymer | nt link | Statement of purpose,<br>Professional Referees,<br>payment details (if applicable) | Print/View |
|                    | S-1-2(OBC)       | Click Here    |         | Click Here                                                                         |            |
|                    | S-3-2(OBC)       | Click Here    |         | Click Here                                                                         |            |