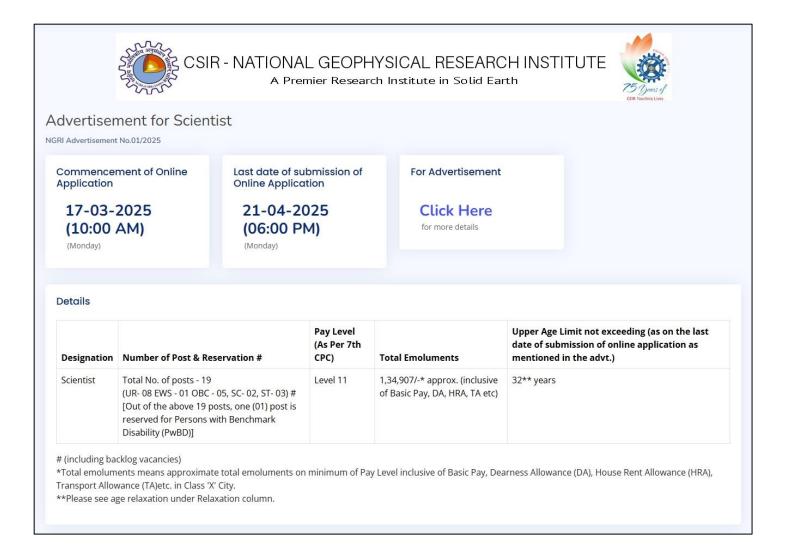

# CSIR - NATIONAL GEOPHYSICAL RESEARCH INSTITUTE

A Premier Research Institute in Solid Earth

Recruitment for the positions of Scientist Advertisement No.01/2025, Dated 21.02.2025 STEPS FOR ONLINE APPLICATION