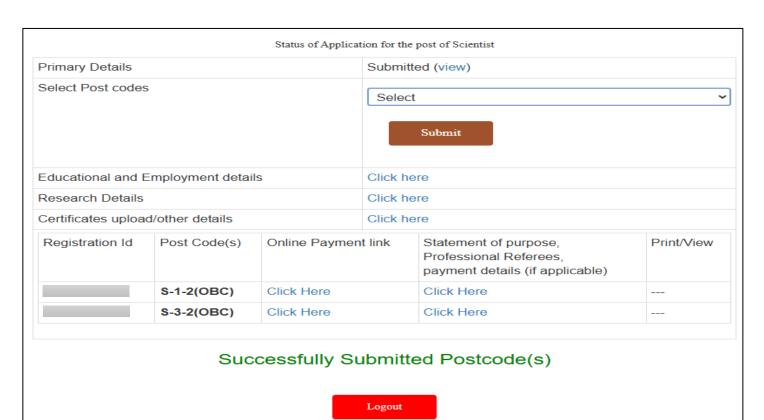

| rimary Details     |                  |               | Submi   | tted (view)                                                                        |            |
|--------------------|------------------|---------------|---------|------------------------------------------------------------------------------------|------------|
| Select Post codes  |                  |               | Selec   | Su <del>bm</del> it                                                                |            |
| ducational and l   | Employment detai | ls            | Submi   | tted                                                                               |            |
| Research Details   |                  |               | Click h | nere                                                                               |            |
| Certificates uploa | d/other details  |               | Click h | nere                                                                               |            |
| Registration Id    | Post Code(s)     | Online Paymer | nt link | Statement of purpose,<br>Professional Referees,<br>payment details (if applicable) | Print/View |
|                    | S-1-2(OBC)       | Click Here    |         | Click Here                                                                         |            |
|                    | S-3-2(OBC)       | Click Here    |         | Click Here                                                                         |            |